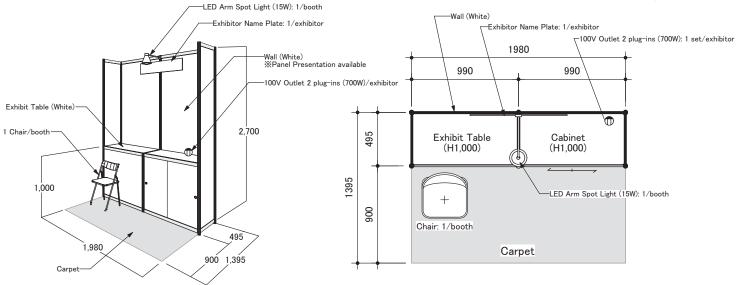

# mini/Solution Exhibition Corner Specification

◆1 Booth size:1,980mm(width) × 1,395mm(depth) × 2,700mm(height)

### [Standard Package Contents]

·Carpet (Color is determind by organizer)

- ·Cabinet (W990\*D495\*H1,000): 1/booth
- ·100V Outlet 2 plug-ins (700W): 1 set/exhibitor

- ·Exhibitor Name Plate (900\*H200): 1/exhibitor
- ·Chair: 1/booth
- ·Exhibit Table (W990\*D495\*H1,000): 1/booth ·LED Arm Spot Light (15W): 1/booth

Note: Even if you order 2 booths, name plate and outlet supply remains 1 each.