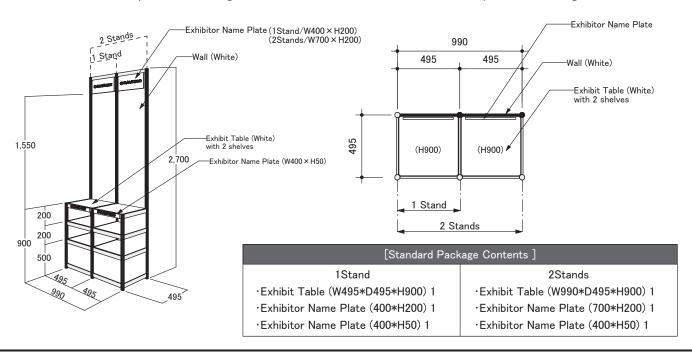

### mini/Solution Catalogue Corner Specification

◆1 Stand:495mm(width) × 495mm(depth) × 2,700mm(height)

◆2 Stands:990mm(width) × 495mm(depth) × 2,700mm(height)

#### [Specification and notes]

- ◆System panels are white color vinyl-coated plywood.
- System panels cannot be directly decorated or processed.
- ◆Nailing, cutting or making holes on the booth components (panel boards, poles, beams, etc.) is strictly prohibited.
- ◆Panels can be mounted with S-shaped hooks with chain and/or a Velcro tape.
- ◆Neither pins nor a strong double-sided adhesive tape can be used. (If you use adhesive tape on a wall, please be sure to remove it.)
- ◆The color of carpet is specified by organizer.
- ◆Products need to be lighter than 50kg/exhibit table. If heavier, please contact JASIS Office.