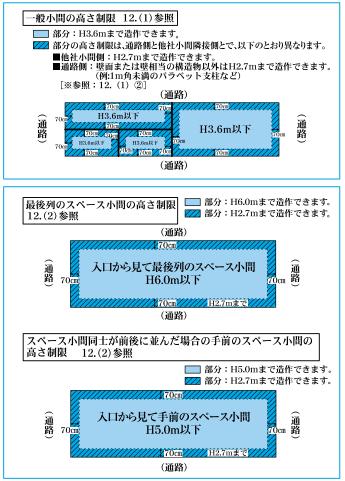

#### 12. 小間内装飾の高さ制限

- (1)一般小間(スペース小間以外)
   ①小間内装飾の高さは床面から<u>3.6m</u>まで(スペース小間は別項)とし、
   3.6mまで造作出来る範囲は通路および隣接するパネルから小間内に
   <u>70cmセットバック</u>したところからとします。
  - ②70cmセットバックの範囲内においては、下記のとおりとします。
  - ・他社小間に接した辺では、<u>高さ2.7m</u>まで造作できます。
  - 通路に面した辺では、壁面または壁相当の構造物(注1参照)は、造作できません。ただしストックルームは例外とし、高さ2.7mまで、幅は取得小間の長手1/3、短手1/3まで可能です。
  - ・壁面または壁相当の構造物(注1参照)以外は、高さ2.7mまで造作できます。(例:1m角未満のパラペット支柱など)

(2)スペース小間

- ①正面入口から見て最後列の場合、小間装飾の床面からの高さは、6.0m までとします。ただし、正面入口から見てスペース小間同士が前後に並んだ場合、手前のスペース小間(最後列から2列目)は床面から5.0mまでとします。6.0mもしくは5.0mまでの造作ができる範囲は、四方とも通路から自社小間内に70cmセットバックさせた所からとします。
  ②70cmセットバック範囲しは、高さ27mまでの造作とします。
- 270cmセットバック範囲内は、高さ2.7mまでの造作とします。
- 注1) 壁面または壁相当の構造物とは、垂直面かそれに近い立面の構造物で 高さ1.2m以上~2mまでの空間を阻害し、かつ通行や視界を幅1mを超 えて妨げる構造物のこと。
- 注2)一般小間およびスペース小間とも社名表示(物)、浮遊物(バルーン等) は、構造物とみなしますので上記高さ制限に従ってください。