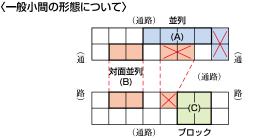

#### 9. 小間配列

- (1)一般小問(並列、対面並列、ブロック)
- 1) 歳7間(並み、外間並み、) 並列(A)、対面並列(B)、ブロック(C)、の3形態とします。以下の〈一般小 間の形態について〉を考慮し、お申し込みください。

- ●横方向の1~3小間は全て並列とします。並列は横並びに限ります。
- ●対面並列、ブロック小間での出展は4小間以上に限ります。
- ●対面並列で通路を挟んで向き合う小間の数は、原則同数としてください。
- ●1列の最長は8小間とします。
- ●1ブロックの最大は、16小間とします。
- ●16小間を超える場合は、通路を挟むことになるので対面並列となります。 (この場合、メイン通路を挟むことは出来ません。)