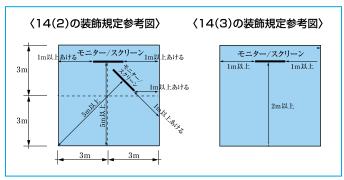

#### 14. 小間内でのプレゼンテーションおよび騒音防止

- (1)騒音防止の為、小間内より発生する音量は小間前面2mにおいて計測値 70デシベル以下とします。
- (2)ナレーター、モニター/スクリーン等による音声を伴うプレゼンテーションの 場合は、モニター/スクリーン面から直線距離にして<u>5 m以上</u>、モニター/ スクリーン端面から小間端まで<u>1 m以上</u>あけて、客席部を自社小間内に開 放・確保してください。
- (3)ナレーターを伴わず、モニター/スクリーン等による音の出るプレゼンテーションの場合は、モニター/スクリーン面から直線距離にして2m以上、モニター/スクリーン端面から小間端まで1m以上あけて、客席部を自社小間内に開放・確保してください。