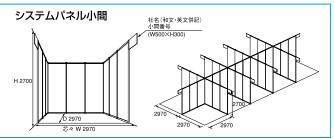

#### 3. 小間規格

間口2.97m×奥行2.97m×高2.7mを1小間とします。

②基礎小間にはカーペット、パラペット、照明、コンセント、展示台等は付属していませんので、パッケージブースや備品の注文、木工での独自装飾等を必要に応じて行ってください。その際は5月下旬送付予定の『実施細則』記載の規則を遵守ください。また、『実施細則』にパッケージブース等のパンフレットを同封しますのでご利用ください。

(2)スペース小間仕様

16小間以上で表1〈スペース小間形状について〉に記載の小間数に限り、 <u>1.3倍相当分</u>の面積を墨だしして引き渡します。