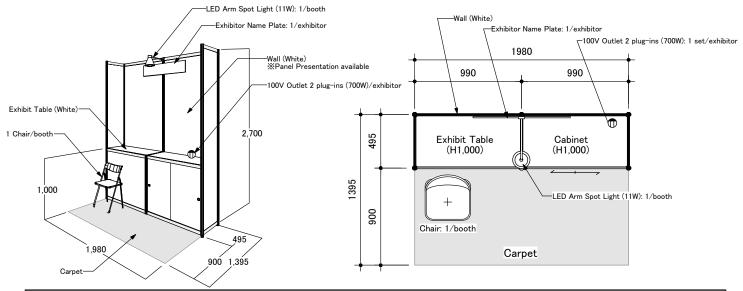

### mini/Solution Exhibition Area Specification

♦1 Booth size:1,980mm(width) × 1,395mm(depth) × 2,700mm(height)

#### [Standard Package Contents]

·Carpet (Color is determind by organizer)

- ·Cabinet (W990\*D495\*H1,000): 1/booth
- ·100V Outlet 2 plug-ins (700W): 1 set/exhibitor

- ·Exhibitor Name Plate (900\*H200): 1/exhibitor
- ·Chair: 1/booth
- ·Exhibit Table (W990\*D495\*H1,000): 1/booth ·LED Arm Spot Light (11W): 1/booth

Note: Even if you order 2 booths, name plate and outlet supply remains 1 each.

## mini/Solution Catalogue Area Specification

◆1 Stand:495mm(width) × 495mm(depth) × 2,700mm(height)

◆2 Stands:990mm(width) × 495mm(depth) × 2,700mm(height)

#### [Specification and notes]

- System panels are white color vinyl-coated plywood.
- System panels cannot be directly decorated or processed.
- ◆Nailing, cutting or making holes on the booth components (panel boards, poles, beams, etc.) is strictly prohibited.
- ◆Panels can be mounted with S-shaped hooks with chain and/or a Velcro tape.
- ◆Neither pins nor a strong double-sided adhesive tape can be used. (If you use adhesive tape on a wall, please be sure to remove it.)
- ◆The color of carpet is specified by organizer.
- ◆Products need to be lighter than 50kg/exhibit table. If heavier, please contact JASIS Office.