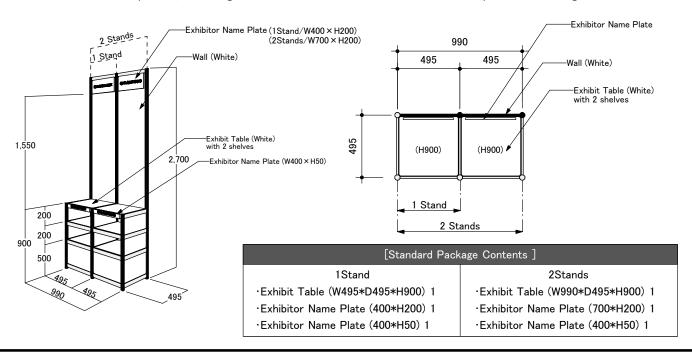

## mini/Solution Catalogue Area Specification

◆1 Stand:495mm(width) × 495mm(depth) × 2,700mm(height)

◆2 Stands:990mm(width) × 495mm(depth) × 2,700mm(height)

#### [Specification and notes]

- System panels are white color vinyl-coated plywood.
- System panels cannot be directly decorated or processed.
- ◆Nailing, cutting or making holes on the booth components (panel boards, poles, beams, etc.) is strictly prohibited.
- ◆Panels can be mounted with S-shaped hooks with chain and/or a Velcro tape.
- ◆Neither pins nor a strong double-sided adhesive tape can be used. (If you use adhesive tape on a wall, please be sure to remove it.)
- ◆The color of carpet is specified by organizer.
- ◆Products need to be lighter than 50kg/exhibit table. If heavier, please contact JASIS Office.